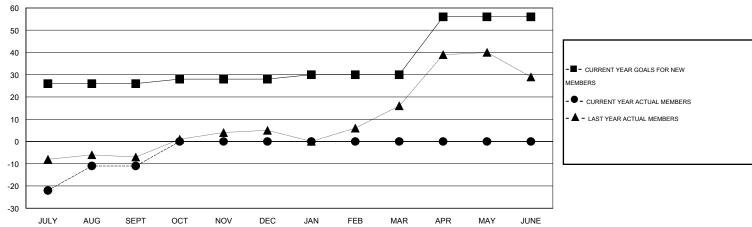

## GOALS AND ACTUAL NEW CLUBS CUMULATIVE

| DROPPED CLUBS: 0  DROPPED MEMBERS |              | 15 CLUBS OF 36 ADDED 1 OR MORE NEW MEMBERS | GENDER DISTRIBU<br>MALE<br>FEMALE     | 71ON<br>944 (72.90%)<br>351 (27.10%) |           |
|-----------------------------------|--------------|--------------------------------------------|---------------------------------------|--------------------------------------|-----------|
| DECEASED CLUB CANCELLED OTHER     | 8<br>0<br>50 | CLICK HERE FOR HEALTH ASSESSMENT DATA      | FAMILY UNIT MEMBERS HEAD OF HOUSEHOLD |                                      | 197<br>97 |
| TOTAL                             | 58           |                                            | NON-HEAD OF HOUSEHOLD                 |                                      | 100       |