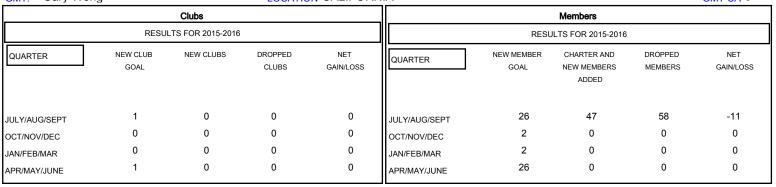

## GOALS AND ACTUAL NEW CLUBS CUMULATIVE

| DROPPED CLUBS: 0  DROPPED MEMBERS |              | 15 CLUBS OF 36 ADDED 1 OR MORE NEW MEMBERS | GENDER DISTRIBU<br>MALE<br>FEMALE     | 71ON<br>944 (72.90%)<br>351 (27.10%) |           |
|-----------------------------------|--------------|--------------------------------------------|---------------------------------------|--------------------------------------|-----------|
| DECEASED CLUB CANCELLED OTHER     | 8<br>0<br>50 | CLICK HERE FOR HEALTH ASSESSMENT DATA      | FAMILY UNIT MEMBERS HEAD OF HOUSEHOLD |                                      | 197<br>97 |
| TOTAL                             | 58           |                                            | NON-HEAD OF HOUSEHOLD                 |                                      | 100       |